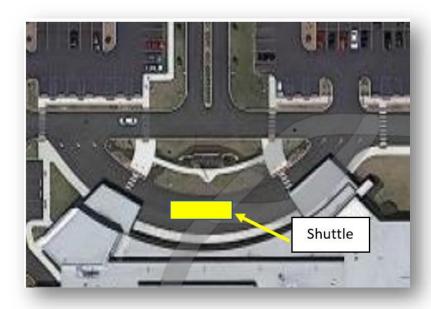

### **Exact Boarding Location:**

The shuttle will be parked just past the overhang in front of the main hospital entrance.

**Shuttle Arrival Time:** 4:45 PM **Shuttle Departure Time:** 5:00 PM **Arrival at the Zoo:** 5:45 PM