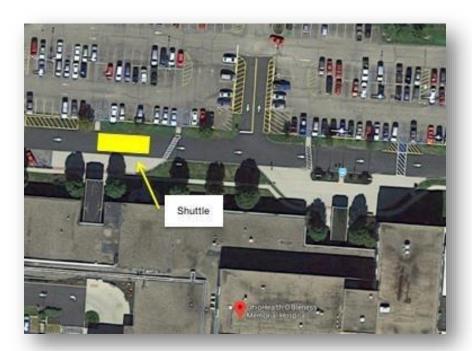

### O'Bleness Hospital – Athens Pick Up Address:

55 Hospital Drive, Athens, OH 45701

### **Exact Boarding Location:**

The shuttle will be parked in front of the Cornwell Heart Health Center front entrance.

**Shuttle Arrival Time:** 3:40 PM **Shuttle Departure Time:** 3:55 PM **Arrival at the Zoo:** 5:40 PM