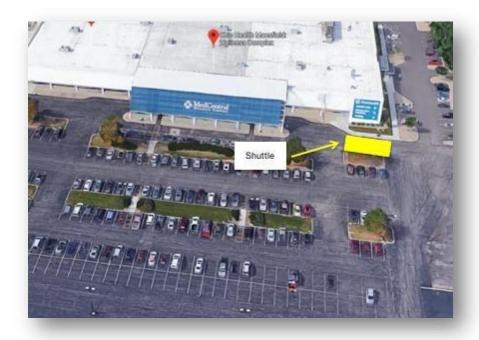

### **Mansfield Hospital Pick Up Address:**

1750 W 4th St Mansfield, OH 44906

### **Exact Boarding Location:**

The shuttle will be parked in front of the building at the 4th St. Wellness Complex.

Shuttle Arrival Time: 4:25 PM Shuttle Departure Time: 4:40 PM Arrival at the Zoo: 5:50 PM