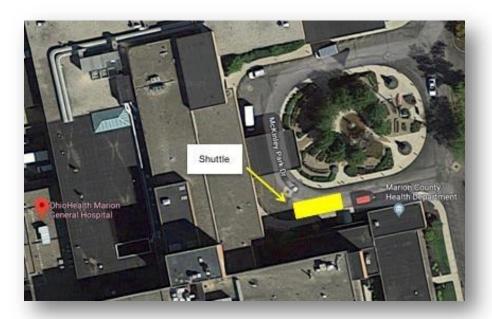

# **Marion Hospital Pick Up Address:**

1000 McKinley Park Dr, Marion, OH 43302

### **Exact Boarding Location:**

The shuttle will be parked just past the overhang in front of the main hospital entrance.

**Shuttle Arrival Time:** 4:45 PM **Shuttle Departure Time:** 5:00 PM **Arrival at the Zoo:** 5:45 PM